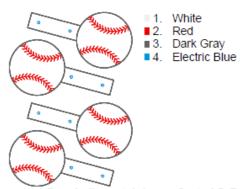

https://www.ggdesignsembroidery.com

Baseballsnaptab Large Sorted 5x7.pes 126.40x179.00 mm; 3,797 stitches 4 thread changes; 4 colors

Baseballsnaptab Small Sorted 4x4.pes 88.80x97.40 mm; 1,736 stitches 4 thread changes; 4 colors