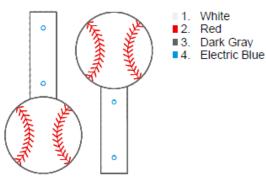

Baseballsnaptab Small.pes 46.20x97.40 mm; 868 stitches 4 thread changes; 4 colors

Baseballsnaptab Large.pes 90.70x90.70 mm; 953 stitches 4 thread changes; 4 colors

Baseballsnaptab Small Sorted 5x7.pes 97.40x168.60 mm; 3,472 stitches 4 thread changes; 4 colors